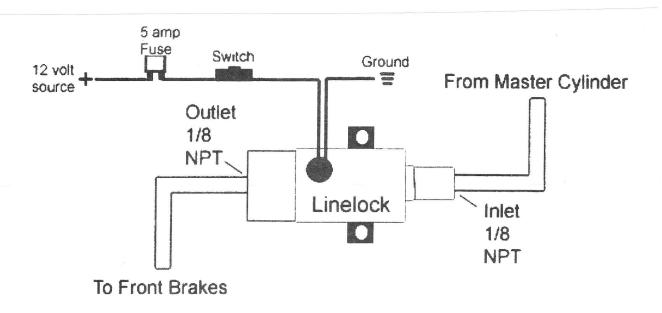

## LINELOCK / ROLL CONTROL – PART #LL Designed for race applications

## Instructions:

Follow diagram above, Linelock uses 1/8 NPT fittings, different size adapters will be required for all other applications. Adapters not included.

<u>Electrical connections</u>: Either wire can be used, there is no polarity of the wires. One wire goes to ground, the other wire goes to switch. Use 5 amp fuse from the switch to 12 or 16 volt battery source.